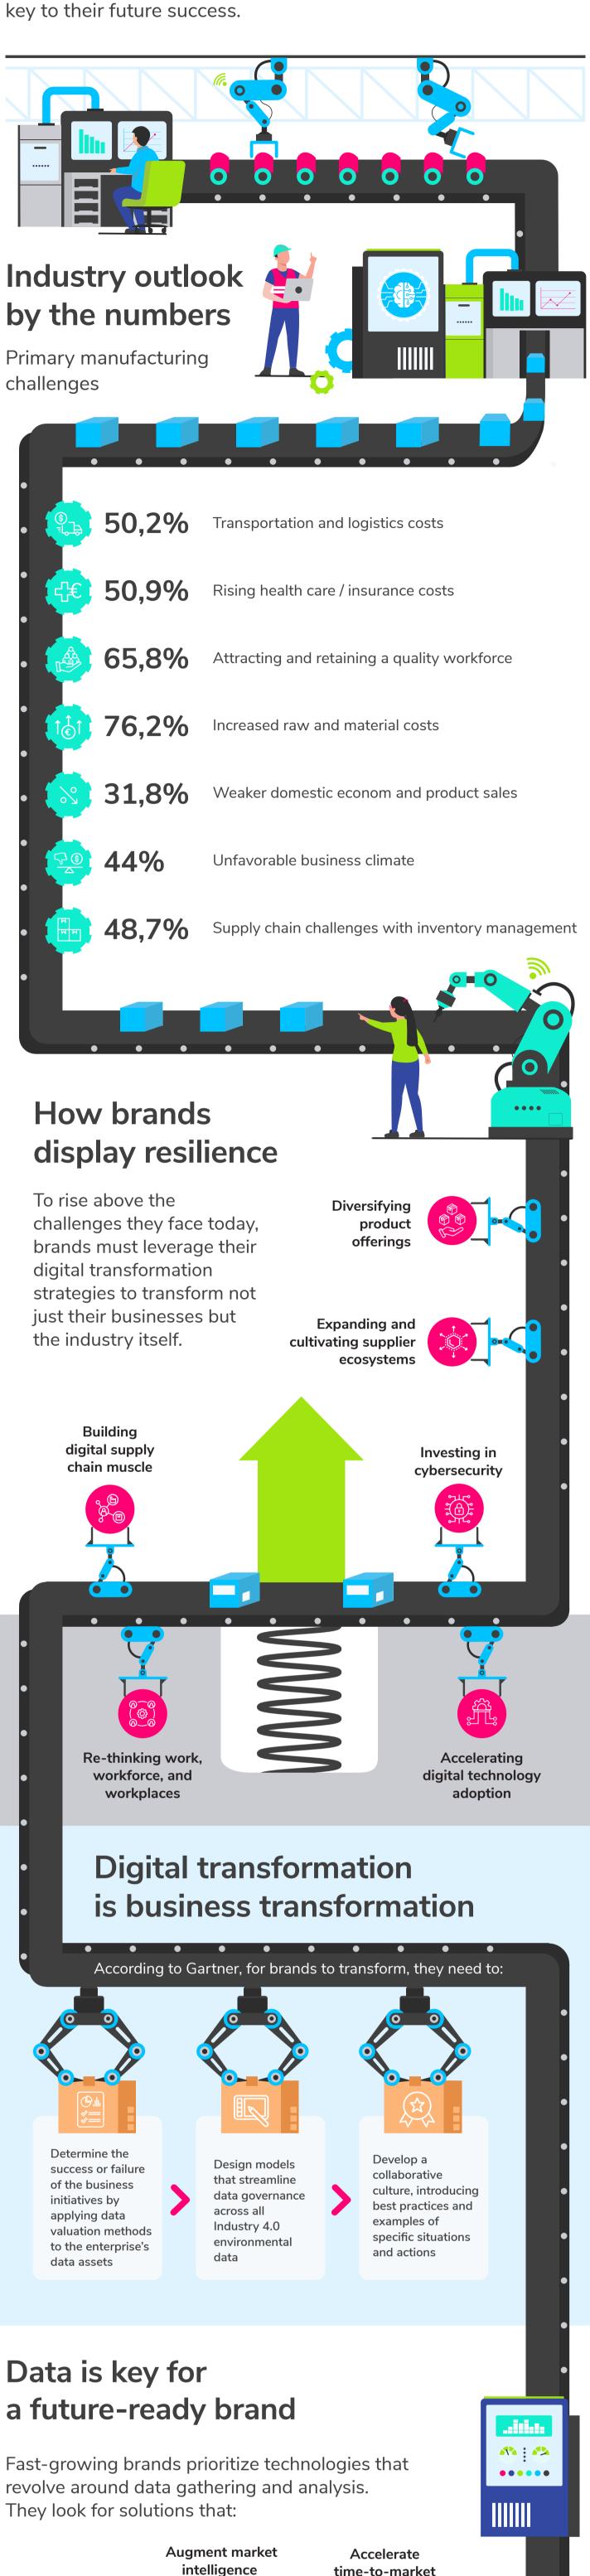

## The state of brand manufacturing — the perfect storm of challenges Building resilience is now a mission-critical concern for brand

manufacturers dealing with supply chain disruptions, inventory shortfalls, and shifting consumer behaviors. And 95% of manufacturing companies agree that digital transformation is key to their future success.